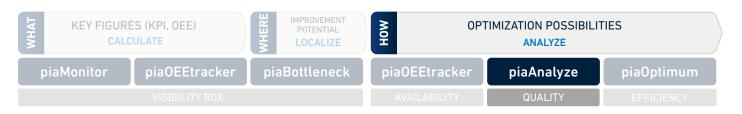

## PIA INDUSTRIAL APP SUITE

# piaAnalyze APP TO INCREASE PRODUCTION QUALITY

The PIA Industrial App Suite is a modular software package and contains applications to meet the challenges of plant operation and to master line optimization. PIA's tools and their features aim at different user groups: They provide e.g. information for line operators, evaluations for shift supervisors or reports for management. All apps combine the following: (1) Increasing the degree of digitization production, (2) future security through modular, expandable structure, (3) reduction of distances by locationand device-independent access.

As one of three analysis tools, piaAnalyze focuses on the OEE-Factor quality. With the app, analysis of historical and current production data can be conducted as well as causes of quality losses and correlation between measurement variables can be identified, in order to maximize the production quality of the plant.