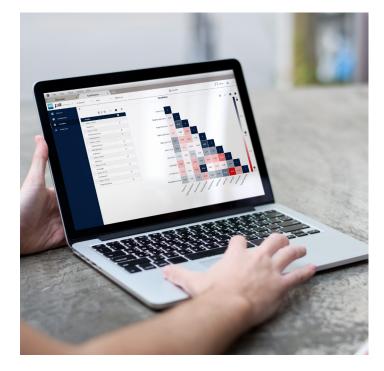

As one of three analysis tools, piaAnalyze focuses on the OEE-Factor quality. With the app, analysis of historical and current production data can be conducted as well as causes of quality losses and correlation between measurement variables can be identified, in order to maximize the production quality of the plant.

#### FEATURES

- Detailed analysis options and flexible correlation display of measurement and process results
- Localization of NIO causes
- Detection of batch influences on process values and measurement results
- Continuous quality management